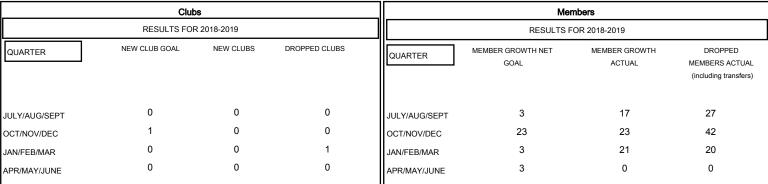

## GOALS AND ACTUAL NEW CLUBS CUMULATIVE

## GOALS AND ACTUAL MEMBERS CUMULATIVE

| -■- MEMBER GROWTH NET GOAL        |  |
|-----------------------------------|--|
| - ● - MEMBER GROWTH ACTUAL        |  |
| - ▲ - LAST YEAR MEMBERSHIP ACTUAL |  |
|                                   |  |
|                                   |  |

| DROPPED CLUBS: 1 |    |
|------------------|----|
| DROPPED MEMBERS  |    |
| DECEASED         | 12 |
| CLUB CANCELLED   | 0  |
| OTHER            | 77 |
| TOTAL            | 89 |

| 24 CLUBS OF 51 ADDED 1 OR MORE |  |
|--------------------------------|--|
| NEW MEMBERS                    |  |
|                                |  |
|                                |  |
|                                |  |