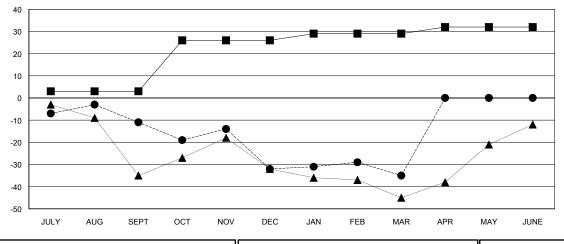

## GOALS AND ACTUAL MEMBERS CUMULATIVE

| -■- MEMBER GROWTH NET GOAL        |  |
|-----------------------------------|--|
| - ● - MEMBER GROWTH ACTUAL        |  |
| - ▲ - LAST YEAR MEMBERSHIP ACTUAL |  |
|                                   |  |
|                                   |  |